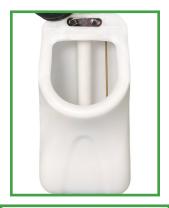

## Includes / Design Features

Has a durable roto-mold base for precision balancing that helps reduce fatigue on the operator.

The BullFrog 002T Floor Machine standard solution tank holds a capacity of 2.5 Liters.