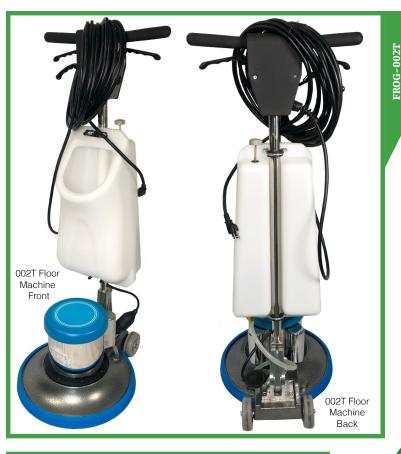

## **D**ETAILS

- The BullFrog 002T Floor Machine is engineered for easy use, rugged durability and long lasting reliability.
- The BullFrog 002T comes standard with a heavy duty 1100 W / 1.5 hp motor to take on all cleaning jobs from scrubbing to stripping or carpet bonnet cleaning.

## **F**EATURES

- Durable roto-mold base
- Heavy duty 1100 W / 1.5 hp motor
  - Precision balancing reduces operator fatique
    - Standard solution tank
    - Pad holder included
- Easy adjust handle for increased operator comfort

## Includes / Design Features

Has a durable roto-mold base for precision balancing that helps reduce fatigue on the operator.

The BullFrog 002T Floor Machine standard solution tank holds a capacity of 2.5 Liters.