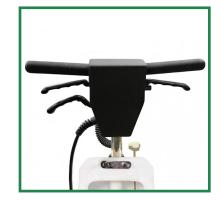

Handle has an easy adjustable function for increased comfortability for operators.