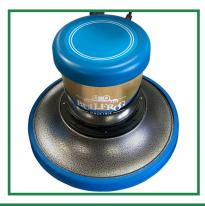

## **F**EATURES

- Durable roto-mold base
- Heavy duty 1100 W / 1.5 hp motor
  - Precision balancing reduces operator fatique
    - Standard solution tank
    - Pad holder included
- Easy adjust handle for increased operator comfort

## Includes / Design Features

Has a durable roto-mold base for precision balancing that helps reduce fatigue on the operator.

The BullFrog 002T Floor Machine standard solution tank holds a capacity of 2.5 Liters.